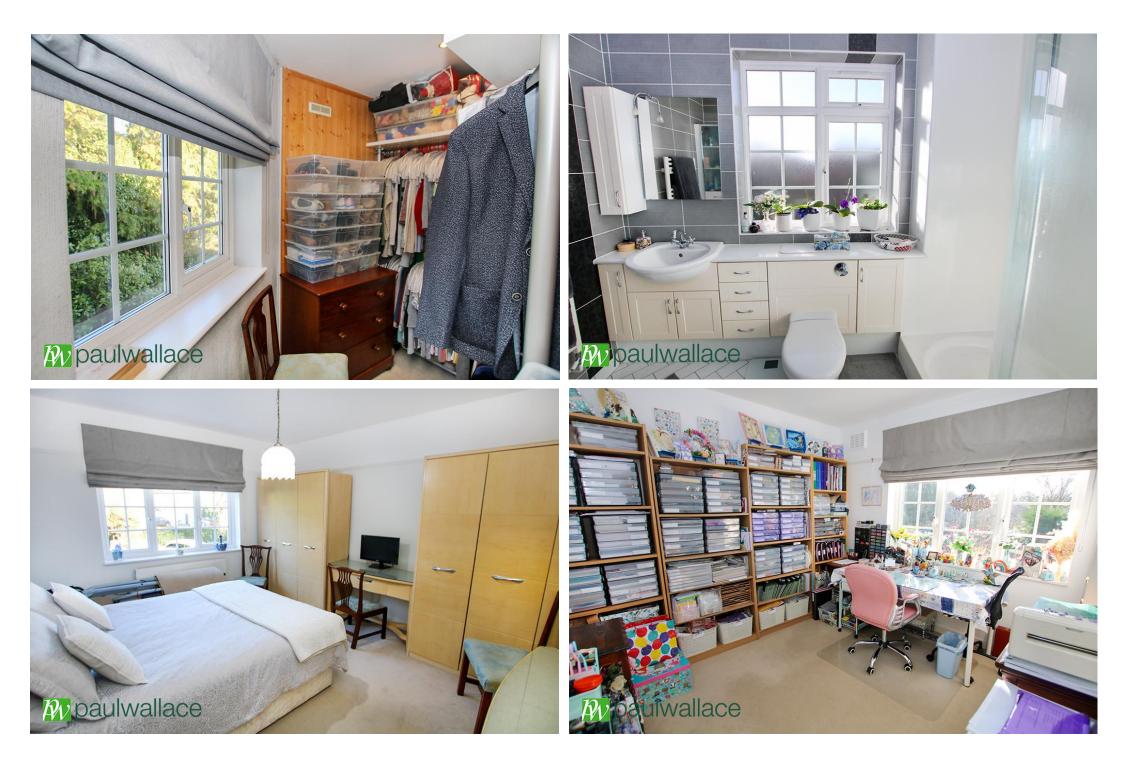

## Woodland Way, Goffs Oak, EN7 5NT

This FOUR BEDROOM SEMI DETACHED property offers both comfort and style. Benefitting from a SPACIOUS LOUNGE/DINER, GARAGE, EN-SUITE to the master bedroom along with WALK IN WARDROBE, ample OFF STREET PARKING and is located in the HIGHLY SOUGHT AFTER AREA OF GOFFS OAK known for it's family friendly ambiance and vibrant community spirit. With a secluded rear garden with mature flower and shrubs ideal for entertaining.

## Key features

•Four Bedrooms

•Sought After Area Of Goffs Oak

•Garage

•Multiple Reception Rooms

 Semi Detached •En-Suite To Master •Ample Off Street Parking Downstairs W/C