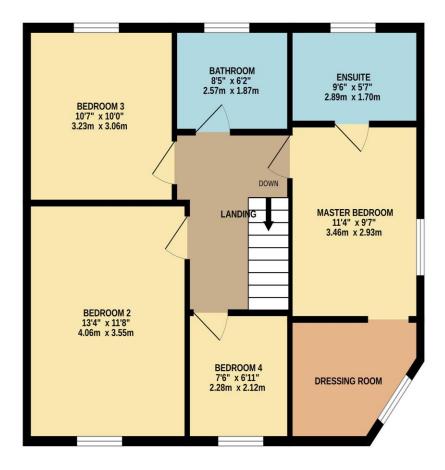

## **Property Information**

Tenure Freehold Council Tax F **EPC** Rating D Local Authority

**Broxbourne Borough Council** 

property valuation.

GROUND FLOOR 695 sq.ft. (64.5 sq.m.) approx.

## TOTAL FLOOR AREA : 1378 sq.ft. (128.1 sq.m.) approx.

Whilst every attempt has been made to ensure the accuracy of the floorplan contained here, measurements of doors, windows, rooms and any other items are approximate and no responsibility is taken for any error, omission or mis-statement. This plan is for illustrative purposes only and should be used as such by any prospective purchaser. The services, systems and appliances shown have not been tested and no guarantee as to their operability or efficiency can be given. Made with Metropix ©2024