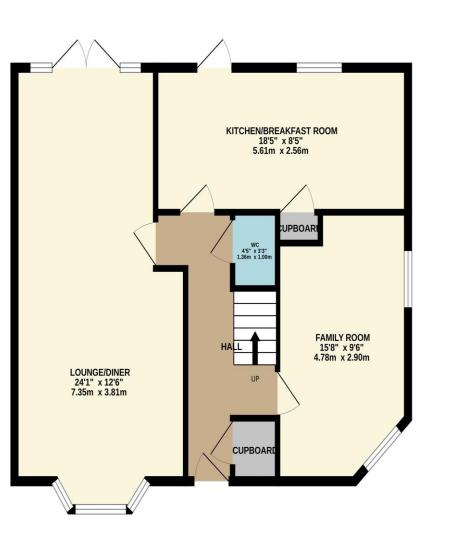

## **Property Information**

Tenure Freehold Council Tax F **EPC** Rating D Local Authority

**Broxbourne Borough Council** 

property valuation.

GROUND FLOOR 695 sq.ft. (64.5 sq.m.) approx.

## TOTAL FLOOR AREA : 1378 sq.ft. (128.1 sq.m.) approx.

Whilst every attempt has been made to ensure the accuracy of the floorplan contained here, measurements of doors, windows, rooms and any other items are approximate and no responsibility is taken for any error, omission or mis-statement. This plan is for illustrative purposes only and should be used as such by any prospective purchaser. The services, systems and appliances shown have not been tested and no guarantee as to their operability or efficiency can be given. Made with Metropix ©2024