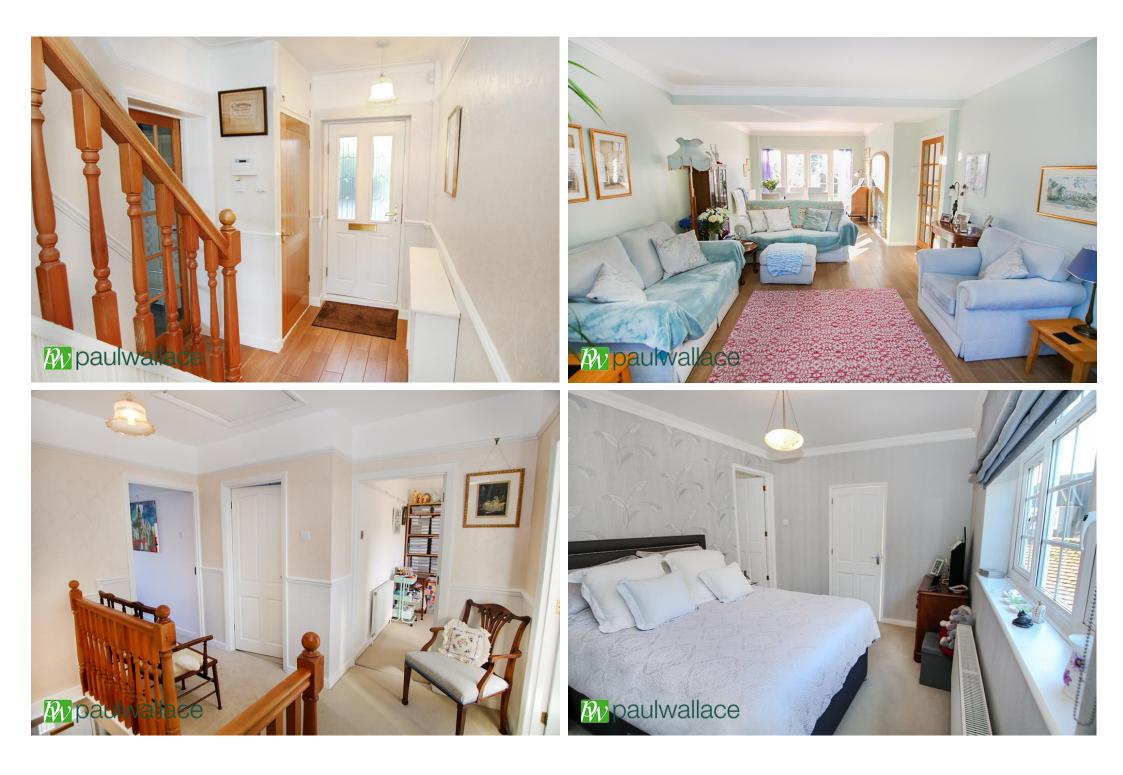

## Woodland Way, Goffs Oak, EN7 5NT

This FOUR BEDROOM SEMI DETACHED property offers both comfort and style. Benefitting from a SPACIOUS LOUNGE/DINER, GARAGE, EN-SUITE to the master bedroom along with WALK IN WARDROBE, ample OFF STREET PARKING and is located in the HIGHLY SOUGHT AFTER AREA OF GOFFS OAK known for it's family friendly ambiance and vibrant community spirit. With a secluded rear garden with mature flower and shrubs ideal for entertaining.

## Key features

•Four Bedrooms

•Sought After Area Of Goffs Oak

•Garage

•Multiple Reception Rooms

 Semi Detached •En-Suite To Master •Ample Off Street Parking Downstairs W/C