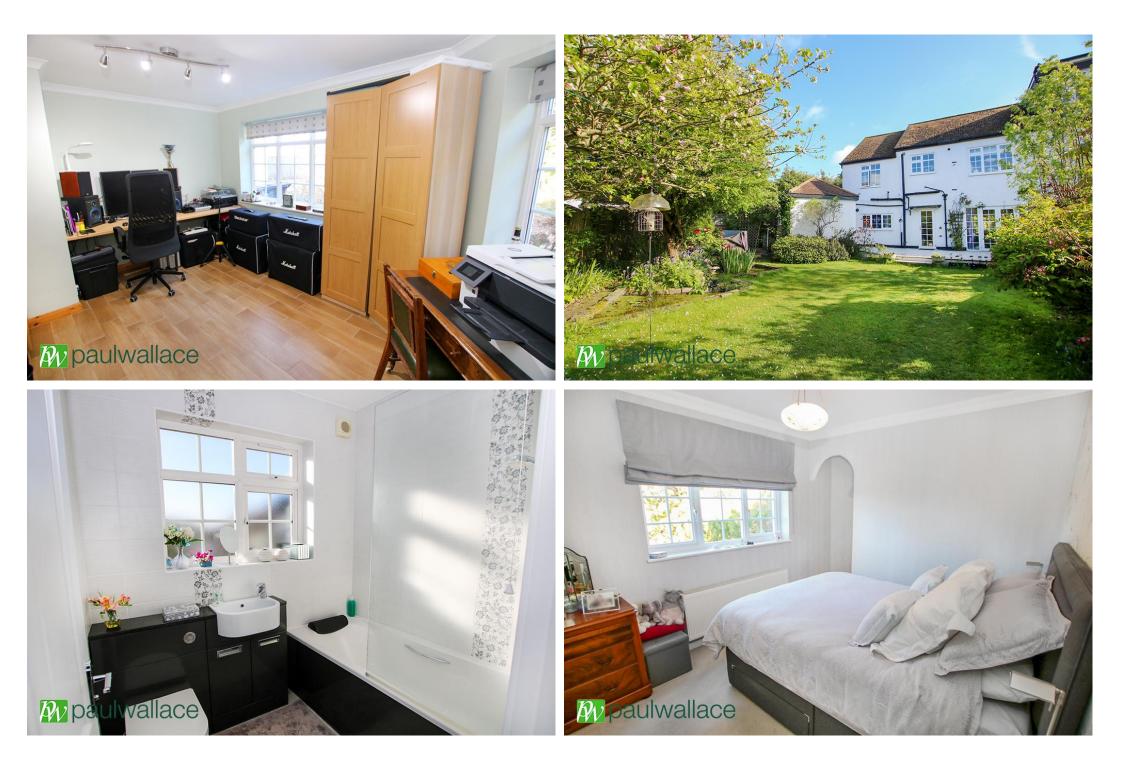

## Woodland Way, Goffs Oak, EN7 5NT

This FOUR BEDROOM SEMI DETACHED property offers both comfort and style. Benefitting from a SPACIOUS LOUNGE/DINER, GARAGE, EN-SUITE to the master bedroom along with WALK IN WARDROBE, ample OFF STREET PARKING and is located in the HIGHLY SOUGHT AFTER AREA OF GOFFS OAK known for it's family friendly ambiance and vibrant community spirit. With a secluded rear garden with mature flower and shrubs ideal for entertaining.

## Key features

•Four Bedrooms

•Sought After Area Of Goffs Oak

•Garage

•Multiple Reception Rooms

 Semi Detached •En-Suite To Master •Ample Off Street Parking Downstairs W/C